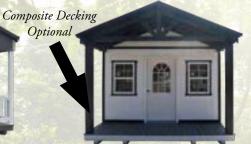

Vinyl railing & Composite Decking is Pair optional on painted buildings

Painted, Charcoal Wall, Black Trim, Black Roof

Trim, Pewter Shingle Roof

Vinyl railing standard on vinyl siding building

Composite Decking Optional