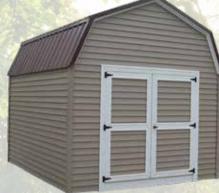

## **UTILITY BARN**

Painted, Ivory Wall, Black Trim, Black Roof

#### **Standard Features:**

- 6' Double door
- Buildings marked with \* wall height is 6' x 3" tall.
- All other building heights is 7' x 3" tall
- Shingles or metal for roof
- Ridge vent

Painted, Tan Walls, Brown Trim, Brown Metal Roof

**Options:** 

- Windows
- Workbench

• Shelving

- Lofts
- Oct. WindowRamps

• Extra Door

Cupola

| Sizes  | Painted Duratemp / 40 Yr. Warranty Metal | Vinyl  |
|--------|------------------------------------------|--------|
| 8x10*  | \$2825                                   | \$3100 |
| 8x12*  | \$3070                                   | \$3370 |
| 8x16   | \$3580                                   | \$3940 |
| 10x10* | \$3450                                   | \$3795 |
| 10x12* | \$3825                                   | \$4210 |
| 10x14  | \$4200                                   | \$4620 |
| 10x16  | \$4440                                   | \$4880 |
| 10x18  | \$4675                                   | \$5140 |
| 10x20  | \$4910                                   | \$5400 |
| 10x24  | \$5390                                   | \$5925 |
| 12x12  | \$4180                                   | \$4600 |
| 12x16  | \$5010                                   | \$5515 |