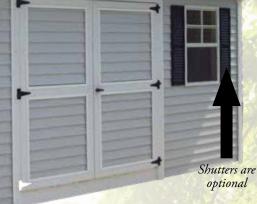

| \$13925                                  | \$15325 |
| 16x24 | \$11350                                  | \$12500 |
| 16x28 | \$12350                                  | \$13600 |
| 16x32 | \$13225                                  | \$14550 |
| 16x36 | \$14125                                  | \$15550 |
| 16x40 | \$15025                                  | \$16550 |
| 16x44 | \$15850                                  | \$17450 |

## SALTBOX

#### **Standard Features:**

- 6' Double door
- Sizes marked with a \* come standard 1 window
- All others have 2- 24 x 36 windows
- Shingle or metal for roof
- 6' x 3" Tall walls
- Ridge vent



### Painted, Ivory Wall, Black Trim

#### **Options:**

- ns: Ramps
- •Extra Windows
- Extra Door
- Shutters
- Flower Box

BARN

# Shelving Workbench Lofts



## Vinyl, Gray Wall, White Trim

| _      |                                          |        |
|--------|------------------------------------------|--------|
| Sizes  | Painted Duratemp / 40 Yr. Warranty Metal | Vinyl  |
| 8x10*  | \$3070                                   | \$3380 |
| 8x12*  | \$3300                                   | \$3630 |
| 8x16   | \$3760                                   | \$4140 |
| 10x10* | \$3725                                   | \$4100 |
| 10x12* | \$4050                                   | \$4455 |
| 10x14* | \$4375                                   | \$4815 |
| 10x16  | \$4700                                   | \$5170 |
| 10x18  | \$5025                                   | \$5530 |
| 10x20  | \$5350                                   | \$5885 |
| 10x24