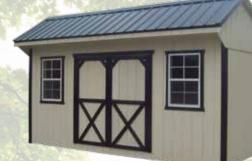

| \$12525 |
| 14x32 | \$12175                                  | \$13400 |
| 14x36 | \$13050                                  | \$14375 |
| 14x40 | \$13925                                  | \$15325 |
| 16x24 | \$11350                                  | \$12500 |
| 16x28 | \$12350                                  | \$13600 |
| 16x32 | \$13225                                  | \$14550 |
| 16x36 | \$14125                                  | \$15550 |
| 16x40 | \$15025                                  | \$16550 |
| 16x44 | \$15850                                  | \$17450 |

## SALTBOX

#### **Standard Features:**

- 6' Double door
- Sizes marked with a \* come standard 1 window
- All others have 2- 24 x 36 windows
- Shingle or metal for roof
- 6' x 3" Tall walls
- Ridge vent



### Painted, Ivory Wall, Black Trim

#### **Options:**

- ns: Ramps
- •Extra Windows
- Extra Door
- Shutters
- Flower Box

BARN

# Shelving Workbench Lofts



## Vinyl, Gray Wall, White Trim

| _      |                                          |        |
|--------|------------------------------------------|--------|
| Sizes  | Painted Duratemp / 40 Yr. Warranty Metal | Vinyl  |
| 8x10*  | \$3070                                   | \$3380 |
| 8x12*  | \$3300                                   | \$3630 |
| 8x16   | \$3760                                   | \$4140 |
| 10x10* | \$3725                                   | \$4100 |
| 10x12* | \$4050                                   | \$4455 |
| 10x14* | \$4375                                   | \$4815 |
| 10x16  | \$4700