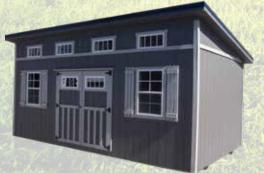

## **STUDIO SHED**

Painted, White Walls, Black Trim, Black Metal Roof

The 12' long buildings will only come with a 5' double wide door, so that the windows fit beside the door. Anything longer than 12' will come with a 6' wide door. The 10' long buildings will come with a 6' wide door and no windows since they would not fit.