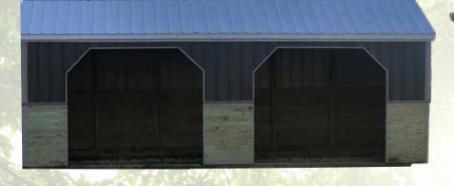

## **DOUBLE STALL HORSE SHELTER**

Metal, Charcoal Wall, White Trim

## **ANIMAL SHELTER**

Slanted Roof with 16" Overhang in front

Metal, Dark Red Walls, White Trim, White Metal Roof

| \$5319<br>\$6240 |        |
|------------------|--------|
|                  |        |
| \$(240           | Π.     |
| \$6240           |        |
| \$7335           |        |
| \$8415           |        |
| \$10285          | 1      |
|                  | \$8415 |

• A-Frame Style

• Horse Shelters come with 2 x 8 Tongue and Groove Kickboard 49" up from ground. Metal on top portion of building. 16 metal colors to choose from.

• Divider Wall 45" kickboard top half steel grill