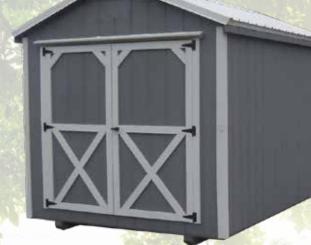

## SALTBOX

#### **Standard Features:**

- 6' Double door
- Sizes marked with a \* come standard 1 window
- All others have 2- 24 x 36 windows
- Shingle or metal for roof
- 6' x 3" Tall walls
- Ridge vent

### Painted, Ivory Wall, Black Trim

#### **Options:**

- ns: Ramps
- •Extra Windows
- Extra Door
- Shutters
- Flower Box

BARN