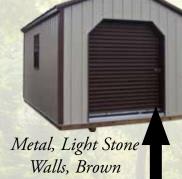

## Metal, Light Stone Wall, Brown Trim, Brown Metal Roof

- 29 gauge metal with 40 yr. warranty.
- Trim work to make it look unique.
- Moisture barrier is used under metal on roof to avoid condensation.
- 16 colors available.
- Wainscot available for a 2 tone wall.
- Metal on roof only.
- Proper insulation is required prior to heating a building to avoid condensation. (Ask dealer what needs to be done.)