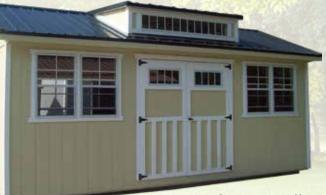

## **UTILITY BARN**

Painted, Ivory Wall, Black Trim, Black Roof

#### **Standard Features:**

- 6' Double door
- Buildings marked with \* wall height is 6' x 3" tall.
- All other building heights is 7' x 3" tall
- Shingles or metal for roof
- Ridge vent

Painted, Tan Walls, Brown Trim, Brown Metal Roof