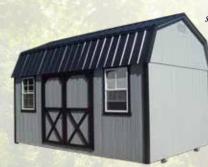

|
| 16x28 | \$12450                                  | \$13700 |
| 16x32 | \$13500                                  | \$14850 |
| 16x36 | \$14675                                  | \$16150 |
| 16x40 | \$15800                                  | \$17400 |
| 16x44 | \$16975                                  | \$18675 |

A & L Storage Barns ~ Page 4

Metal, Dark Red Wall, Tan Trim, & Black Metal Roof

## **SIDE LOFTED BARNS**

Shelving

Working Loft Door

• Oct. Window

• Extra Doors

• Cupola

Gray Vinyl Siding, White Trim, Charcoal Roof

#### Standard Features:

- Wall Height is 6' x 3"
- 6' wide double doors
- Buildings marked with \* have 1- 24" x 36" window all other buildings have 2- 24" x 36" windows
- 1/2 of building has loft for extra storage
- Shingle or metal for roof
- Ridge Vent



Metal, R-Red Wall, White Trim, Black Roof

#### **Options:**

- Extra Windows
- Shutters
- Flower Boxes
- Ramps
- Work Bench

| Sizes  | Painted Duratemp / 40 Yr. Warranty Metal | Vinyl  |
|--------|------------------------------------------|--------|
| 8x12*  | \$3755                                   | \$4120 |
| 8x16   | \$4370                                   | \$4805 |
| 10x10* | \$4120                                   | \$4530 |
| 10x12* | \$4485                                   | \$4935 |
| 10x14* | \$4800                                   | \$5280 |
| 10x16  | \$5115                                   | \$5625 |
| 10x18  | \$5445                                   | \$5990 |
| 10x20  | \$5820                                   | \$6400 |
| 10x24  | \$6565