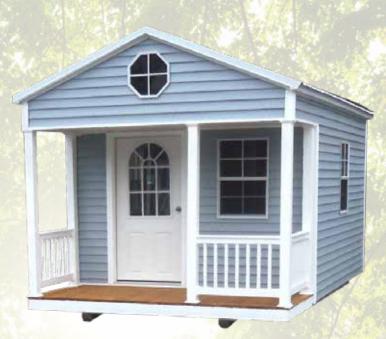

## Vinyl - Clay Wall, Clay Trim, Emerald Green Metal Roof

- Available in 8 different colors to match your existing home.
- 1/2" plywood is used under vinyl siding.
- Shingle or metal for roof.