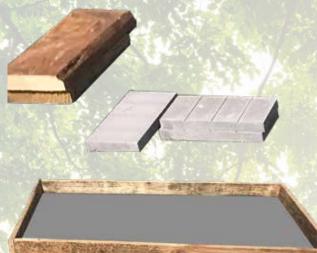

## Our buildings come Standard with:

- 16" on center wall studs & rafters
- 2 x 6 treated floor joists (16" on Center)
- 4 x 6 notched treated skids
- 3/4" pressure treated tongue & groove plywood (for floor)
- Gable vents are used if no windows are in building
- Ridge vents
- 7 yr. craftsmanship warranty
- Painted product should get repainted every 8 yrs.
- 8 wide floor 8' wide
- 10 wide floor 10' wide
- 12 wide floor 11' 6" wide
- 14 wide floor 13' 6" wide
- 16 wide floor 15' 6" wide