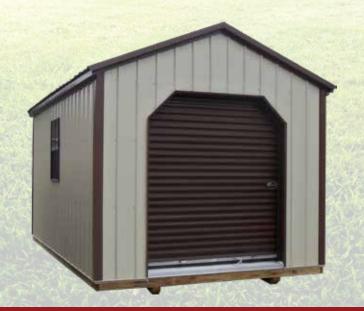

## STANDARD GARAGE

#### **Standard Features:**

- 1- Roll up door
- 1- 11 Lite entry door
- 1- 24 x 36 Window
- 12" On center floor joist
- Shingle or metal roof

Metal, Copper

Walls, Black

Metal Roof, Black

Trim

- 7' x 3" Tall walls
- Ridge vent

Vinyl, Clay Wall, Clay Trim, Burnt Sienna Shingle Roof

Trim, Brown

Metal Roof

Deluxe metal upgrade, add 8% to metal price. Includes plywood under metal.

Brown Roll-up door optional Metal, Charcoal Walls, White Trim, Black Metal Roof Overh op

Ì

Overhead door optional

Options:

Black Overhead

door, windows, and

entry door optional

- Oct. Window
- Extra Windows
- Insulated Windows
- Reg. Garage Door
- Extra Door

| Sizes | Painted Duratemp / 40 Yr. Warranty Metal | Vinyl   |
|-------|------------------------------------------|---------|
| 10x16 | \$5640                                   | \$6200  |
| 10x18 | \$5920                                   | \$6510  |
| 10x20 | \$6155                                   | \$6770  |
| 10x24 | \$6645                                   | \$7310  |
| 12x16 | \$6925                                   | \$7625  |
| 12x20 | \$7760                                   | \$8550  |
| 12x24 | \$8520                                   | \$9375  |
| 12x28 | \$9370                                   | \$10325 |
| 12x32 | \$10020                                  | \$11025 |
| 14x20 | \$9625                                   | \$10600 |
| 14x24 | \$10450                                  | \$11500 |