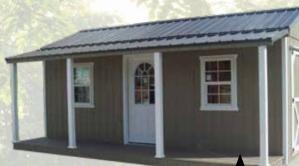

## LOFTED BARNS

Painted, Charcoal Walls, Ash Gray Trim, Black Roof

#### **Standard Features:**

- 6' x 3" Wall height
- 6' Double door
- Shingle or metal for roof
- 1/2 of building has loft up above for extra storage
- Ridge vent