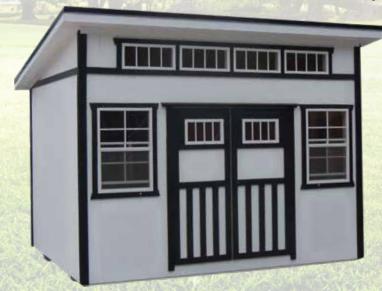

## COTTAGE

- **Standard Features:**
- 6' Double doors
- 7' 3" Wall height
- 4- 24 x 36 Windows
- Double doors have transom windows
- 8" Overhang all the way around building
- (Available in a painted product or vinyl product)
- Ridge vent
- Buildings marked with \* get only 2= 24 x 36 Windows

Cupola is optional

Vinyl, Heritage Creme Wall, White Trim, Gallery Blue Roof