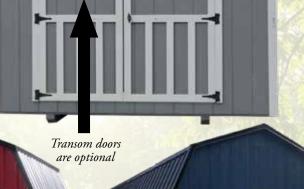

| \$3915 |
| 8x16  | \$4170                                   | \$4585 |
| 10x10 | \$3925                                   | \$4315 |
| 10x12 | \$4290                                   | \$4720 |
| 10x14 | \$4610                                   | \$5070 |
| 10x16 | \$4925                                   | \$5420 |
| 10x18 | \$5255                                   | \$5780 |
| 10x20 | \$5630                                   | \$6190 |
| 10x24 | \$6375                                   | \$7010 |
| 12x12 | \$4450                                   | \$4895 |
| 12x16 | \$5425                                   | \$5970 |
| 12x20 | \$6230                                   | \$6855 |

Deluxe metal upgrade, add 8% to metal price. Includes plywood under metal.



Painted, Gallery Blue Wall, White Trim, Black Roof

> Transom doors are optional

| Sizes | Painted Duratemp / 40 Yr. Warranty Metal | Vinyl   |
|-------|------------------------------------------|---------|
| 12x24 | \$7075                                   | \$7785  |
|       |                                          |         |
| 12x28 | \$7840                                   | \$8625  |
| 12x32 | \$8880                                   | \$9770  |
| 14x20 | \$8225                                   | \$9050  |
| 14x24 | \$9200                                   | \$10125 |
| 14x28 | \$10150                                  | \$11175 |
| 14x32 | \$10950                                  | \$12050 |
| 14x36 | \$11825                                  | \$13025 |
| 14x40 | \$12600