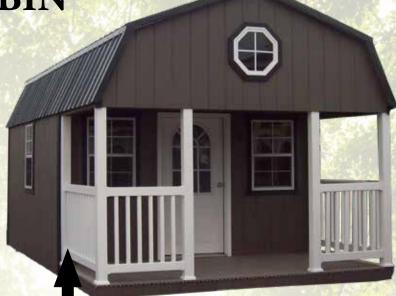

## LOFTED BARN CABIN

#### **Standard Features:**

- 1/2 of building comes with loft up above
- 8 & 10 Wide 3= 24" x 36" windows
- 12 & 14 & 16 Wide 4= 24" x 36" windows
- 1- 20" Oct. windows
- 1- 11 Lite entry door
- Vinyl Post Covers
- Wood deck floor
- 4' porch
- Shingle or metal for roof
- 6'X3" Tall walls
- Ridge vent

Vinyl railing & Composite Decking is Pair optional on painted buildings

Painted, Charcoal Wall, Black Trim, Black Roof

Trim, Pewter Shingle Roof

Vinyl railing standard on vinyl siding building

Composite Decking Optional