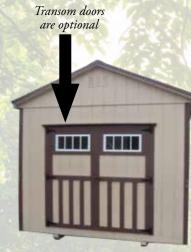

Transom doors are optional

Painted, Charcoal Walls, Ash Grey Trim, Black Metal Roof

Viny<mark>l Si</mark>ding, Gray / White Trim, White Roof

| Sizes | Painted Duratemp / 40 Yr. Warranty Metal | Vinyl   |
|-------|------------------------------------------|---------|
| 12x20 | \$5740                                   | \$6315  |
| 12x24 | \$6675                                   | \$7350  |
| 12x28 | \$7520                                   | \$8275  |
| 12x32 | \$8190                                   | \$9025  |
| 14x20 | \$7750                                   | \$8525  |
| 14x24 | \$8650                                   | \$9525  |
| 14x28 | \$9525                                   | \$10500 |
| 14x32 | \$10300                                  | \$11350 |
| 14x36 | \$11150                                  | \$12275 |
| 14x40 | \$11975                                  | \$13175 |
| 16x24 | \$9875                                   | \$10875 |
| 16x28 | \$10850                                  | \$11950 |
| 16x32 | \$11750                                  | \$12925 |
| 16x36 | \$12700                                  | \$13975 |
| 16x40 | \$13625                                  | \$15000 |
| 16x44 | \$14625                                  | \$16100 |