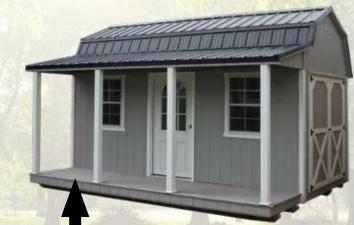

## SIDE LOFTED BARN CABIN

#### **Standard Features:**

- 2- 24 x 36 Windows
- 1- 11 Lite entry door
- 4' Porch the length of building
- Sizes marked with \* get only 1- 24 x 36 window
- Metal roof only
- 6' 3" wall height
- 1/2 Of building gets loft
- Treated floor decking (porch)
- Ridge vent
- Vinyl Post Covers