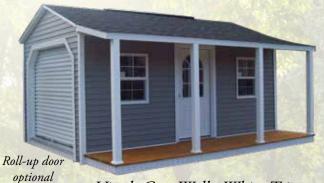

## LOFTED BARN GARAGE

#### **Standard Features:**

- 1- Roll up door
- 1= 11' Lite entry door
- 1- 24 x 36 Window
- 1/2 Half of building has loft (Can be split)
- 12" On center floor joist
- Shingle or metal for roof
- 6' x 3" Tall walls
- Garage Door Optional
- Ridge vent