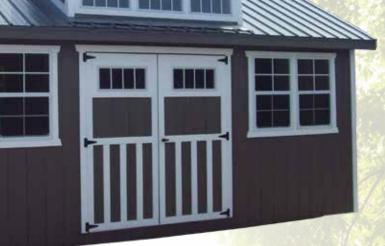

## LOFTED BARNS

Painted, Charcoal Walls, Ash Gray Trim, Black Roof

#### **Standard Features:**

- 6' x 3" Wall height
- 6' Double door
- Shingle or metal for roof
- 1/2 of building has loft up above for extra storage
- Ridge vent