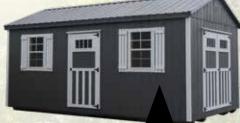

## **UTILITY BARN**

Painted, Ivory Wall, Black Trim, Black Roof

#### **Standard Features:**

- 6' Double door
- Buildings marked with \* wall height is 6' x 3" tall.
- All other building heights is 7' x 3" tall
- Shingles or metal for roof
- Ridge vent

Painted, Tan Walls, Brown Trim, Brown Metal Roof