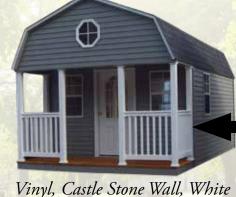

| \$11050 |
| 16x28 | \$11025                                  | \$12125 |
| 16x32 | \$11925                                  | \$13125 |
| 16x36 | \$12875                                  | \$14175 |
| 16x40 | \$13800                                  | \$15175 |
| 16x44 | \$14800                                  | \$16275 |

## LOFTED BARN CABIN

#### **Standard Features:**

- 1/2 of building comes with loft up above
- 8 & 10 Wide 3= 24" x 36" windows
- 12 & 14 & 16 Wide 4= 24" x 36" windows
- 1- 20" Oct. windows
- 1- 11 Lite entry door
- Vinyl Post Covers
- Wood deck floor
- 4' porch
- Shingle or metal for roof
- 6'X3" Tall walls
- Ridge vent



Vinyl railing & Composite Decking is Pair optional on painted buildings

Painted, Charcoal Wall, Black Trim, Black Roof



Trim, Pewter Shingle Roof

Vinyl railing standard on vinyl siding building

Composite Decking Optional

Metal, Tan Walls, Brown Trim, Brown Metal Roof

#### **Options:**

- Composite decking Dark Brown or Dark Grey
- Vinyl Railing
- Extra Windows

| Sizes | Painted Duratemp / 40 Yr. Warranty Metal | Vinyl  |
|-------|------------------------------------------|--------|
| 8x12  | \$4250                                   | \$4675 |
| 8x16  | \$4720                                   | \$5200 |
| 10x12 | \$4665                                   | \$5140 |
| 10x14 | \$5580                                   | \$6135 |
| 10x16 | \$5365                                   | \$5910 |
| 10x18 | \$5720                                   | \$6300 |
| 10x20 | \$6055                                   | \