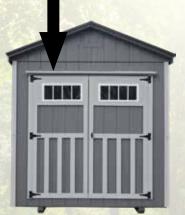

Deluxe metal upgrade, add 8% to metal price. Includes plywood under metal.

Painted, Gallery Blue Wall, White Trim, Black Roof

> Transom doors are optional

| Sizes | Painted Duratemp / 40 Yr. Warranty Metal | Vinyl   |
|-------|------------------------------------------|---------|
| 12x24 | \$7075                                   | \$7785  |
|       |                                          |         |
| 12x28 | \$7840                                   | \$8625  |
| 12x32 | \$8880                                   | \$9770  |
| 14x20 | \$8225                                   | \$9050  |
| 14x24 | \$9200                                   | \$10125 |
| 14x28 | \$10150                                  | \$11175 |
| 14x32 | \$10950                                  | \$12050 |
| 14x36 | \$11825                                  | \$13025 |
| 14x40 | \$12600                                  | \$13875 |
| 16x24 | \$11200                                  | \$12325 |
| 16x28 | \$12450                                  | \$13700 |
| 16x32 | \$13500                                  | \$14850 |
| 16x36 | \$14675                                  | \$16150 |
| 16x40 | \$15800                                  | \$17400 |
| 16x44 | \$16975                                  | \$18675 |