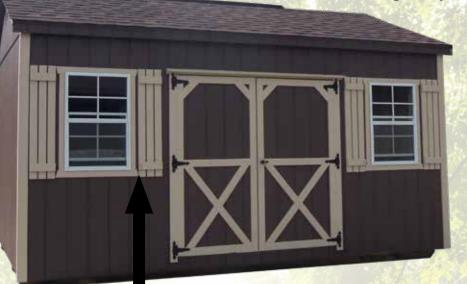

## Painted Duratemp Siding

- Our painted product is available with primed Duratemp Siding and trim
- 50 year limited warranty
- It's a painted product, 16 paint colors to choose from to match your existing house.
- Shingle or metal for roof.

# 

Vinyl shutters are optional