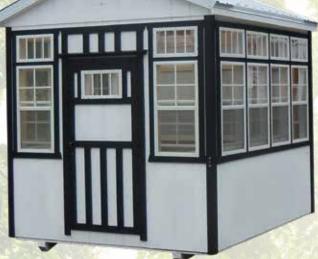

## **POTTING SHED**

Painted, White Walls, Black Trim, White Roof

|       | the second s |
|-------|----------------------------------------------------------------------------------------------------------------|
| Sizes | Paint or Metal                                                                                                 |
| 8x8   | \$4750                                                                                                         |
| 8x10  | \$5230                                                                                                         |
| 8x12  | \$5800                                                                                                         |
| 10x10 | \$6060                                                                                                         |
| 10x12 | \$6925                                                                                                         |
| 10x14 | \$7180                                                                                                         |
| 10x16 | \$7740                                                                                                         |
| 12x12 | \$7455                                                                                                         |
| 12x14 | \$8235                                                                                                         |
| 12x16 | \$9015                                                                                                         |