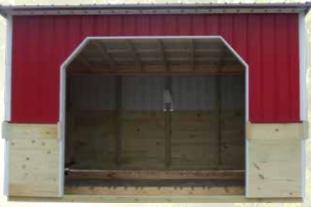

## **DOUBLE STALL HORSE SHELTER**

Metal, Charcoal Wall, White Trim

## **ANIMAL SHELTER**

Slanted Roof with 16" Overhang in front

Metal, Dark Red Walls, White Trim, White Metal Roof

| \$5319<br>\$6240 |        |
|------------------|--------|
|                  |        |
| \$(240           | Π.     |
| \$6240           |        |
| \$7335           |        |
| \$8415           |        |
| \$10285          | 1      |
|                  | \$8415 |

• A-Frame Style

• Horse Shelters come with 2 x 8 Tongue and Groove Kickboard 49" up from ground. Metal on top portion of building. 16 metal colors to choose from.

• Divider Wall 45" kickboard top half steel grill